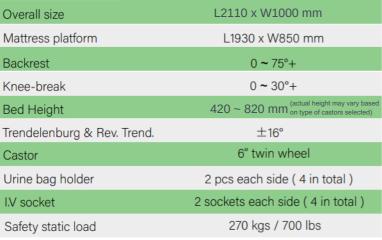

# **Specifications**

595lbs 1930 mm 2110 mm

± 5% tolerance for above

Images shown are for illustration purpose only.