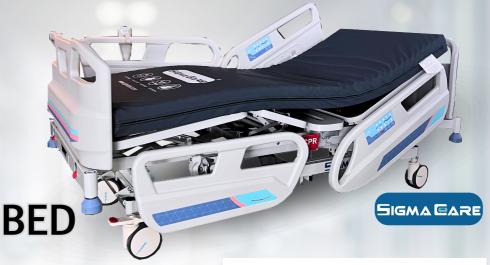

# ELECTRIC ICU HOSPITAL BED

Sigma Care B-841 Electric ICU Hospital Bed comply with the International Medical Technical and Equipment Quality Assurance standards which is the IEC 60601-2-52 & IEC 60601-01.

## (B-841)ELECTRIC ICU HOSPITAL BED

#### **Standard Features**

- LINAK Low voltage DC actuator
- 5" central brake system with twin
- · Central control system for brake and steer
- · Steel frame with Anti-Bacterial powder coating
- · Detachable PP Platform
- · Double auto-regression
- · Movable Head and Foot boards with quick safety switch
- · Split tuck-away side rail
- · Angle indicators
- · Trendelenburg & Rev. Trend
- · 5 function bed hand controller with sensor lock (includes Exit. Examination and Electric CPR)
- · CPR release for backrest
- 4 corners with rolling bumpers
- 4 Multi function socket IV + Lifting pole
- 4 urine bag hooks