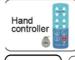

#### **Standard Features**

- LINAK Low voltage DC actuator
- 5" central brake system with twin
- · Central control system for brake and steer
- · Steel frame with Anti-Bacterial powder coating
- · Detachable PP Platform
- · Double auto-regression
- · Movable Head and Foot boards with quick safety switch
- · Split tuck-away side rail
- · Angle indicators
- · Trendelenburg & Rev. Trend
- · 5 function bed hand controller with sensor lock (includes Exit. Examination and Electric CPR)
- · CPR release for backrest
- 4 corners with rolling bumpers
- 4 Multi function socket IV + Lifting pole
- 4 urine bag hooks