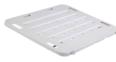

cement parts
- ◆ Various configuration

Sigma Care B-631 Electric Hospital Bed comply with the International Medical Technical and Equipment Quality Assurance standards which is the IEC 60601-2-52 & IEC 60601-01.

IEC 60601-2-52 standard is one part of a range of standards defining the requirements for the basic safety and essential performance of all Medical electrical equipment, while IEC 60601-01 standard is the requirement for medical electrical equipment.





### Meeting IEC60601-2-52

Particularly focuses on the design safety for Adult Medical Beds



## KA30 LINAK Low Voltage DC Actuator

Load thrust up to 3500N



## Anti-Bacterial Powder (ABP) Coating

To provide with excellent rustproof and anti-bacterial effect



### **Double Auto-Regression**

Reducing friction to a minimum



#### Removable PP Platform

Easily replaceable

### SIGMA @ARE

(B-631)

# ELECTRIC





### **Standard Features**

- LINAK Low voltage DC actuator
- 5" central brake system with twin wheels
- Central control system for brake and steer
- Steel frame with Anti Bacterial powder coating
- Detachable PP Platform
- · Double auto-regression
- Movable Head and Foot boards with quick safety switch
- 11 columns aluminum collapsible side rail + grab bar
- 3 function bed hand controller with sensor lock (includes Exit, Examination and Electric CPR)
- CPR release for backrest
- · 4 corners with rolling bumpers
- 4 Multi function socket IV + Lifting pole
- · 4 urine bag hooks

# WE IMPROVE YOUR LIFE POWERED BY LINAK



























### **Optional Features**

- Head X Ray
- In bed scale sys