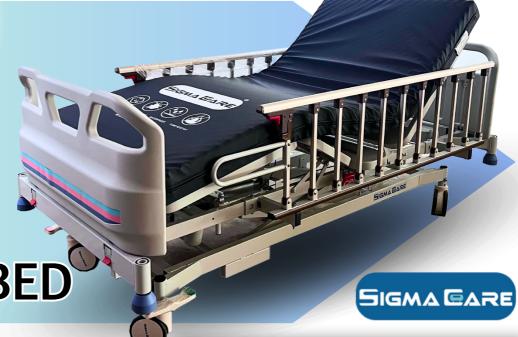

### **Standard Features**

- LINAK Low voltage DC actuator
- 5" central brake system with twin wheels
- Central control system for brake and steer
- Steel frame with Anti Bacterial powder coating
- Detachable PP Platform
- · Double auto-regression
- Movable Head and Foot boards with quick safety switch
- 11 columns aluminum collapsible side rail + grab bar
- 3 function bed hand controller with sensor lock (includes Exit, Examination and Electric CPR)
- CPR release for backrest
- · 4 corners with rolling bumpers
- 4 Multi function socket IV + Lifting pole
- · 4 urine bag hooks

### **Optional Features**

- Head X Ray
- In bed scale system (max. 250kg)
- Removable nursing controller
- Storage box
- Under bed light
- Bed extender (add 200mm length to the bed)
- Anti-static castor
- 5th wheel
- · Built in controller
- Backup battery