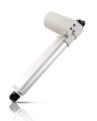

- Easier Maintenance
- Flexible Customization
- ◆ Shared alternative replacement parts
- ◆ Various configuration

Sigma Care B-631 Electric Hospital Bed comply with the International Medical Technical and Equipment Quality Assurance standards which is the IEC 60601-2-52 & IEC 60601-01.

IEC 60601-2-52 standard is one part of a range of standards defining the requirements for the basic safety and essential performance of all Medical electrical equipment, while IEC 60601-01 standard is the requirement for medical electrical equipment.





### Meeting IEC60601-2-52

Particularly focuses on the design safety for Adult Medical Beds



## KA30 LINAK Low Voltage DC Actuator

Load thrust up to 3500N



## Anti-Bacterial Powder (ABP) Coating

To provide with excellent rustproof and anti-bacterial effect



### **Double Auto-Regression**

Reducing friction to a minimum



#### Removable PP Platform

Easily replaceable

### SIGMA @ARE

(B-631)

# ELECTRIC





### **Standard Features**

- LINAK Low voltage DC actuator
- 5" central brake system with twin wheels
- Central control system for brake and steer
- Steel frame with Anti Bacterial powder coating
- Detachable PP Platform
- · Double auto-regression
- Movable Head and Foot boards with quick safety switch
- 11 columns aluminum collapsible side rail + grab bar
- 3 function bed hand controller with sensor lock (includes Exit, Examination and Electric CPR)
- CPR release for