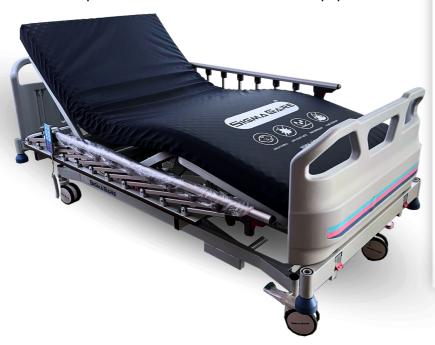

### **Standard Features**

- LINAK Low voltage DC actuator
- 5" central brake system with twin wheels
- Central control system for brake and steer
- Steel frame with Anti Bacterial powder coating
- Detachable PP Platform
- · Double auto-regression
- Movable Head and Foot boards with quick safety switch
- 11 columns aluminum collapsible side rail + grab bar
- 3 function bed hand controller with sensor lock (includes Exit, Examination and Electric CPR)
- CPR release for backrest
- · 4 corners with rolling bumpers
- 4 Multi function socket IV + Lifting pole
- · 4 urine bag hooks

### **Optional Features**

- Head X Ray
- In bed scale system (max. 250kg)
- Removable nursing controller
- Storage box
- Under bed light
- Bed extender (add 200mm length to the bed)
- Anti-static castor
- 5th wheel
- · Built in controller
- Backup battery