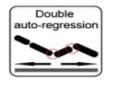

Maintenance
- Flexible Customization
- ◆ Shared alternative replacement parts
- ◆ Various configuration

Sigma Care B-631 Electric Hospital Bed comply with the International Medical Technical and Equipment Quality Assurance standards which is the IEC 60601-2-52 & IEC 60601-01.

IEC 60601-2-52 standard is one part of a range of standards defining the requirements for the basic safety and essential performance of all Medical electrical equipment, while IEC 60601-01 standard is the requirement for medical electrical equipment.





### Meeting IEC60601-2-52

Particularly focuses on the design safety for Adult Medical Beds



## KA30 LINAK Low Voltage DC Actuator

Load thrust up to 3500N



## Anti-Bacterial Powder (ABP) Coating

To provide with excellent rustproof and anti-bacterial effect



### **Double Auto-Regression**

Reducing friction to a minimum



#### Removable PP Platform

Easily replaceable

### SIGMA @ARE

(B-631)

# ELECTRIC





### **Standard Features**

- LINAK Low voltage DC actuator
- 5" central brake system with twin wheels
- Central control system for brake and steer
- Steel frame with Anti Bacterial powder coating
- Detachable PP Platform
- · Double auto-regression
- Movable Head and Foot boards with quick safety switch
- 11 columns aluminum collapsible side rail + grab bar
- 3 function bed hand controller with sensor lock (includes Exit, Examination and Electric CPR)
- CPR release for backrest
- · 4 corners with rolling bumpers
- 4 Multi function socket IV + Lifting pole
- · 4 urine bag hooks

# WE IMPROVE YOUR LIFE POWERED BY LINAK